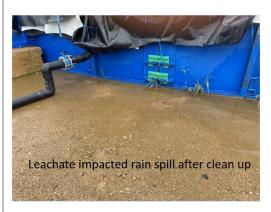

(e) the attempts made to prevent, reduce, control, rectify or clean up the pollution or resultant environmental harm caused or threatening to be caused by the incident

The spill was collected using a Vac truck and it was transferred to the leachate pond.