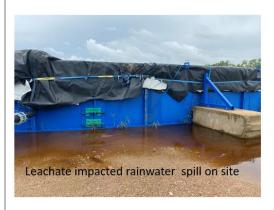

## SECTION 14 INCIDENT REPORT (Waste Management and Pollution Control Act)

| Date and Time of Notification:                             | 27/02/2023 at 2.07 PM                                                                                                                                                                                                                                                                                                                                                                                                                                                                                                                                                                                                                                                                                                                                                                                                                                                                                                                                                                                                                                                                                                                                                                                                                                                                                                                                                                                                                                                                                                                                                                                                                                                                                                                                                                                                                                                                                                                                                                                                                                                                                                         |
|------------------------------------------------------------|-------------------------------------------------------------------------------------------------------------------------------------------------------------------------------------------------------------------------------------------------------------------------------------------------------------------------------------------------------------------------------------------------------------------------------------------------------------------------------------------------------------------------------------------------------------------------------------------------------------------------------------------------------------------------------------------------------------------------------------------------------------------------------------------------------------------------------------------------------------------------------------------------------------------------------------------------------------------------------------------------------------------------------------------------------------------------------------------------------------------------------------------------------------------------------------------------------------------------------------------------------------------------------------------------------------------------------------------------------------------------------------------------------------------------------------------------------------------------------------------------------------------------------------------------------------------------------------------------------------------------------------------------------------------------------------------------------------------------------------------------------------------------------------------------------------------------------------------------------------------------------------------------------------------------------------------------------------------------------------------------------------------------------------------------------------------------------------------------------------------------------|
| Person / Company:                                          | City of Darwin (EPL188-03)                                                                                                                                                                                                                                                                                                                                                                                                                                                                                                                                                                                                                                                                                                                                                                                                                                                                                                                                                                                                                                                                                                                                                                                                                                                                                                                                                                                                                                                                                                                                                                                                                                                                                                                                                                                                                                                                                                                                                                                                                                                                                                    |
| Incident:                                                  | Rain-impacted leachate spill during transfer between tanks                                                                                                                                                                                                                                                                                                                                                                                                                                                                                                                                                                                                                                                                                                                                                                                                                                                                                                                                                                                                                                                                                                                                                                                                                                                                                                                                                                                                                                                                                                                                                                                                                                                                                                                                                                                                                                                                                                                                                                                                                                                                    |
| (a) the incident causing or threatening to cause pollution | Rain-impacted leachate spill occurred while transferring the impacted rainwater from the lid of Tank 3 to Tank 1                                                                                                                                                                                                                                                                                                                                                                                                                                                                                                                                                                                                                                                                                                                                                                                                                                                                                                                                                                                                                                                                                                                                                                                                                                                                                                                                                                                                                                                                                                                                                                                                                                                                                                                                                                                                                                                                                                                                                                                                              |
| (b) the place where the incident occurred                  | Tank 1 on stage 1 area (below), Shoal Bay landfill                                                                                                                                                                                                                                                                                                                                                                                                                                                                                                                                                                                                                                                                                                                                                                                                                                                                                                                                                                                                                                                                                                                                                                                                                                                                                                                                                                                                                                                                                                                                                                                                                                                                                                                                                                                                                                                                                                                                                                                                                                                                            |
|                                                            | Pond 3  Where your control of post of |
| (c) the date and time of the incident                      | 27/02/2023 at 11.00 AM                                                                                                                                                                                                                                                                                                                                                                                                                                                                                                                                                                                                                                                                                                                                                                                                                                                                                                                                                                                                                                                                                                                                                                                                                                                                                                                                                                                                                                                                                                                                                                                                                                                                                                                                                                                                                                                                                                                                                                                                                                                                                                        |

(d) how the pollution has occurred, is occurring or may occur

The spill occurred when the leachate impacted rainwater was transferred from Tank 3 to Tank 1. About 1000 litres of leachate impacted rainwater released onto the ground.