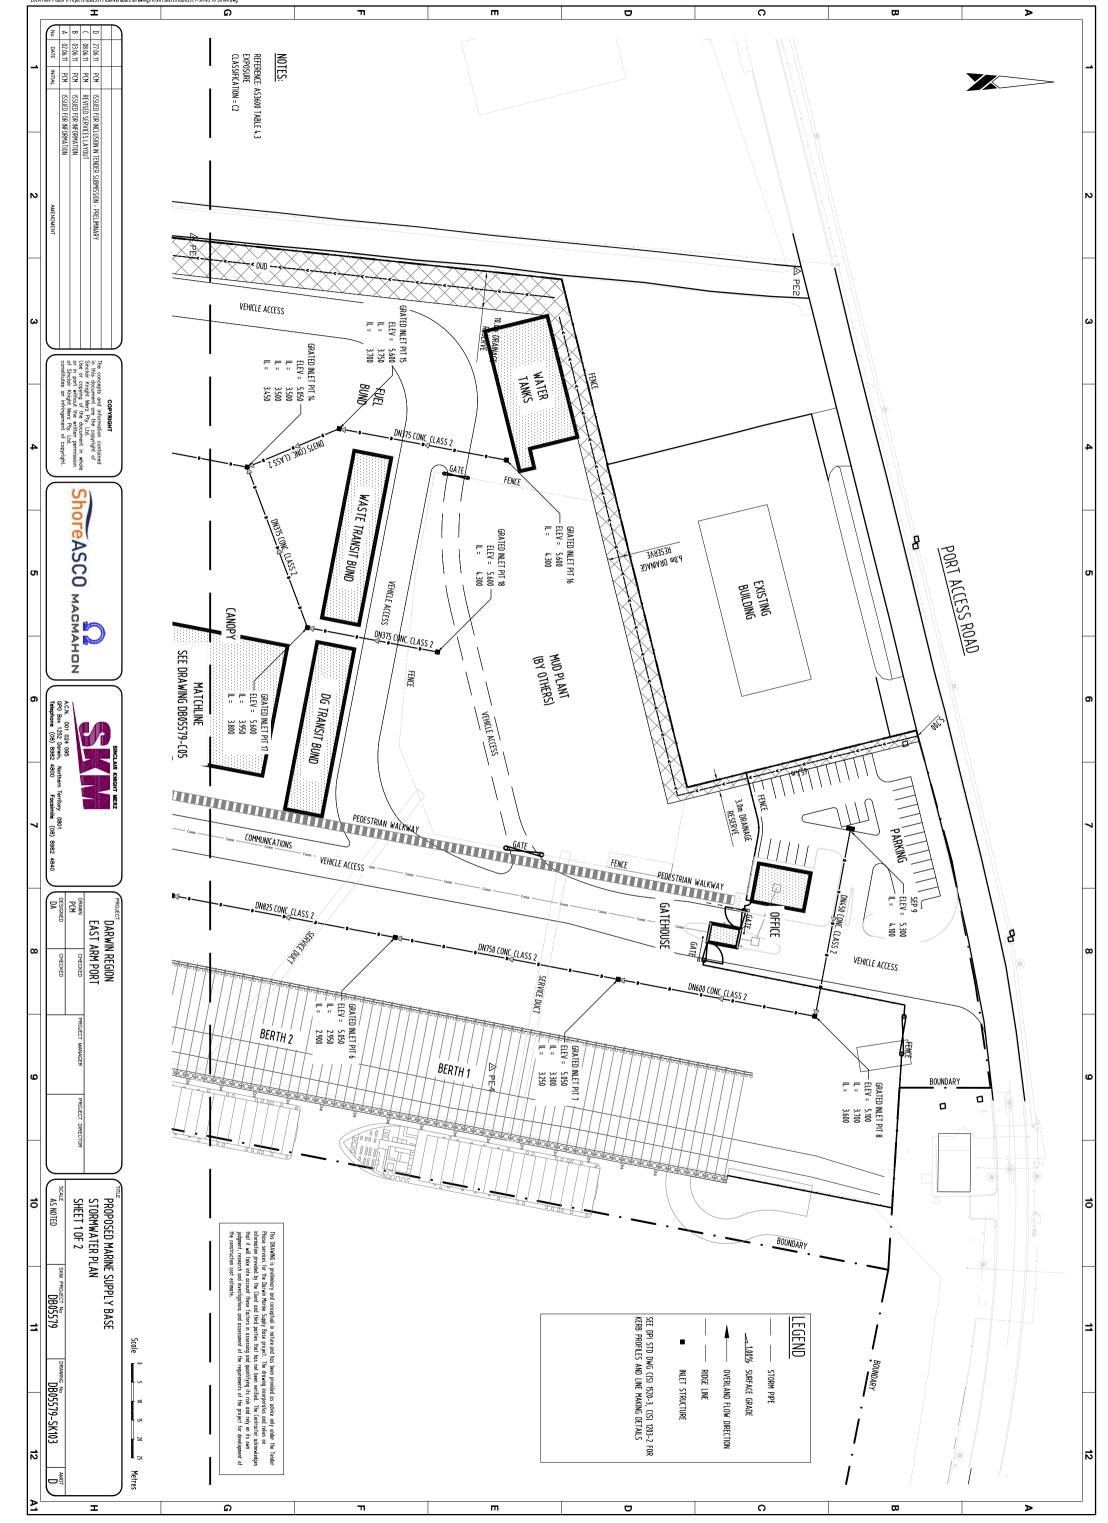

## Appendix F Marine Supply Base Concept Stormwater Management Plan

F

DATE: 27.06.2011@08.59.00 LOGIN NAME: poneints XREF: X\_Contours\_Ocean; X\_BoundaryProposed; X\_Design; X\_Existing\_Services; X\_Contours\_08\_0109; X\_Structural\_Piles; X\_Structural\_Building\_Location LOCATION: I-DBIF/Projects/DB05579/Deliverables/Drawings/Gwil/Sketch/DB05579-SK103 to SK104.dvg