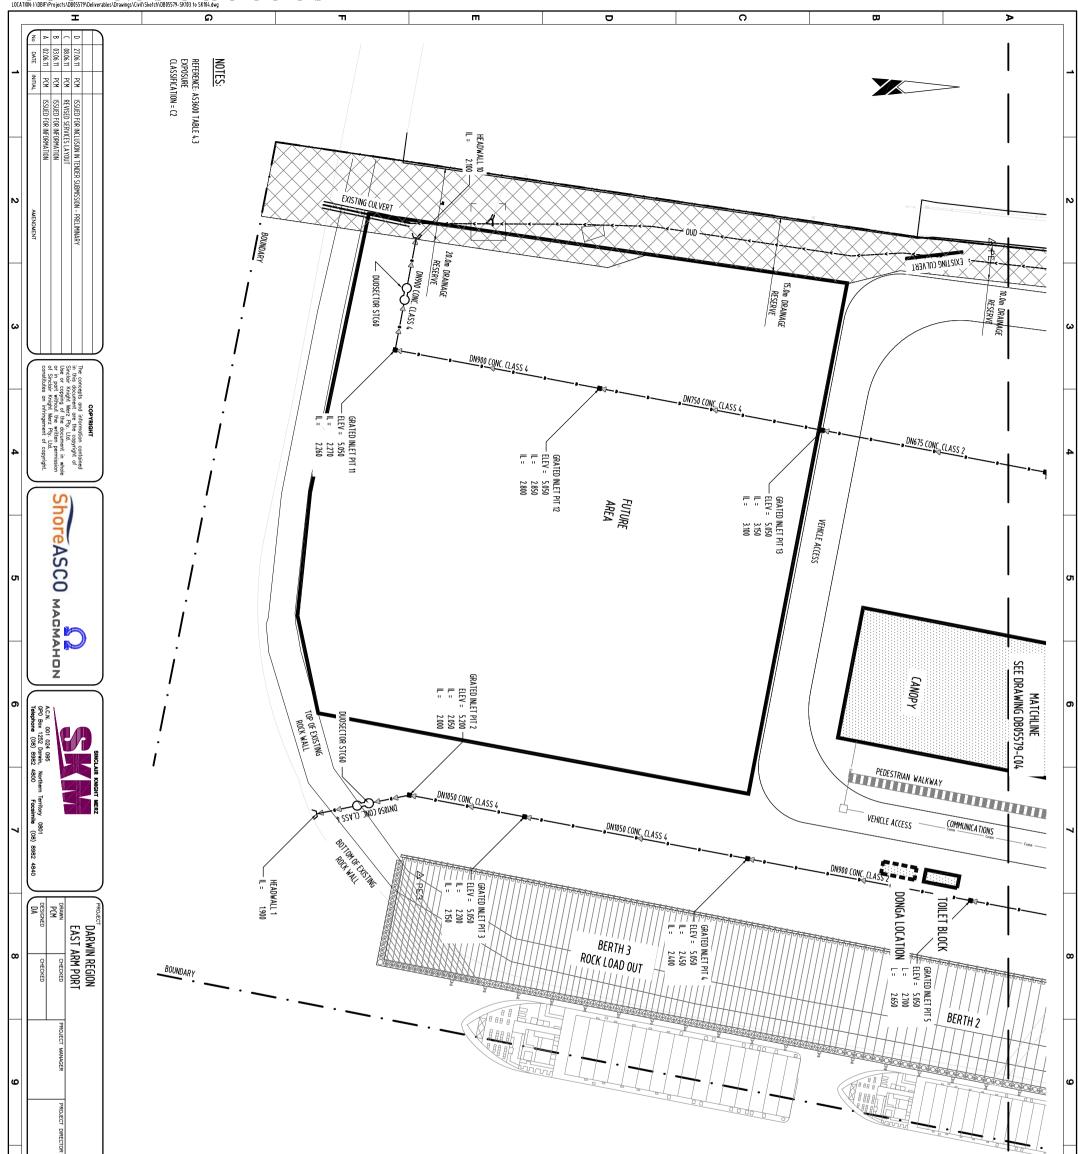

DATE: 27.06.2011@0855983 LOGIN NAME: pomeints XREF: X\_Contours\_Ocean; X\_BoundaryProposed; X\_Design; X\_Existing\_Services; X\_Contours\_08\_0109; X\_Structural\_Piles; X\_Structural\_Building\_Location LOCATION: I\DBFI\Projects\DB65579\Deliverables\Dravings\Civil\Sketch\DB05579-SK103 to Sk10k.dvg

| 10 | STORMWATE<br>SHEET 2 OF 2<br>AS NOTED                                 | PROPOSED M                 | This DR<br>Prace s<br>inic format<br>histophic<br>judgeet<br>the con-                                                                                                                                                                                                                                                                                                                                                                                                                                                                                                             |   |   |   |   |   |  | 10 |
|----|-----------------------------------------------------------------------|----------------------------|-----------------------------------------------------------------------------------------------------------------------------------------------------------------------------------------------------------------------------------------------------------------------------------------------------------------------------------------------------------------------------------------------------------------------------------------------------------------------------------------------------------------------------------------------------------------------------------|---|---|---|---|---|--|----|
| 11 | STORMWATER PLAN<br>SHEET 2 OF 2<br>AS NOTED SNA PROJECT No<br>DB05579 | Scale<br>ARINE SUPPLY BASE | WING is preliminary and conceptual in nature and<br>synarse for the Guerin Marine Supply lease project<br>an provided by the Client Intel particular<br>all take into accuse! these factors in assessing<br>research and investigations and assessment of<br>inaction cost estimate.                                                                                                                                                                                                                                                                                              |   |   |   |   |   |  | 11 |
| 12 | DRAWING No<br>DB05579-SK104                                           | 0 5 10 15 20 25            | This DRAMMG is preliminary and conceptual in nature and has been provided as advice only under the Tender<br>Phase services for the Darwin Martine Supply Gaze project. The dorwing incorporates and relate an<br>information provided by Teoleri and the Interference that has a been verified, the contract active<br>that it will late into account these factors in assessing and quantifying its risk and relay on its own<br>publicent, research and investigations and assessment of the requirements of the project for development of<br>the construction cost estimate. |   |   |   |   |   |  | 12 |
| A  | H                                                                     | Metres                     | <br>۵                                                                                                                                                                                                                                                                                                                                                                                                                                                                                                                                                                             | п | m | Ū | 0 | σ |  |    |