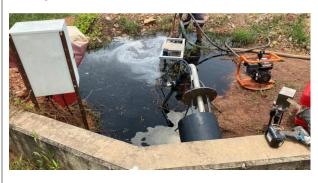

## **SECTION 14 INCIDENT REPORT (Waste Management and Pollution Control Act)**

| Date and Time of Notification:                                | 28/02/2023 at 4.45 PM                                                                                                                                                                                                                                                                                                                                                                                                                                                                                                                                                                                                                                                                                                                                                                                                                                                                                                                                                                                                                                                                                                                                                                                                                                                                                                                                                                                                                                                                                                                                                                                                                                                                                                                                                                                                                                                                                                                                                                                                                                                                                                          |
|---------------------------------------------------------------|--------------------------------------------------------------------------------------------------------------------------------------------------------------------------------------------------------------------------------------------------------------------------------------------------------------------------------------------------------------------------------------------------------------------------------------------------------------------------------------------------------------------------------------------------------------------------------------------------------------------------------------------------------------------------------------------------------------------------------------------------------------------------------------------------------------------------------------------------------------------------------------------------------------------------------------------------------------------------------------------------------------------------------------------------------------------------------------------------------------------------------------------------------------------------------------------------------------------------------------------------------------------------------------------------------------------------------------------------------------------------------------------------------------------------------------------------------------------------------------------------------------------------------------------------------------------------------------------------------------------------------------------------------------------------------------------------------------------------------------------------------------------------------------------------------------------------------------------------------------------------------------------------------------------------------------------------------------------------------------------------------------------------------------------------------------------------------------------------------------------------------|
| Person / Company:                                             | City of Darwin (EPL188-03)                                                                                                                                                                                                                                                                                                                                                                                                                                                                                                                                                                                                                                                                                                                                                                                                                                                                                                                                                                                                                                                                                                                                                                                                                                                                                                                                                                                                                                                                                                                                                                                                                                                                                                                                                                                                                                                                                                                                                                                                                                                                                                     |
| Incident:                                                     | Leachate spill from Dewatering Well 2 (DW2)                                                                                                                                                                                                                                                                                                                                                                                                                                                                                                                                                                                                                                                                                                                                                                                                                                                                                                                                                                                                                                                                                                                                                                                                                                                                                                                                                                                                                                                                                                                                                                                                                                                                                                                                                                                                                                                                                                                                                                                                                                                                                    |
| (a) the incident causing or threatening to cause pollution    | The pump that transfers leachate from DW2 (located on north-western corner of Stage 4) was not able to keep up with the leachate generation. The increased rainfall in the last 7 days (21-27 Feb 2023) of about 380 mm might have contributed to the leachate generation.                                                                                                                                                                                                                                                                                                                                                                                                                                                                                                                                                                                                                                                                                                                                                                                                                                                                                                                                                                                                                                                                                                                                                                                                                                                                                                                                                                                                                                                                                                                                                                                                                                                                                                                                                                                                                                                     |
| (b) the place where the incident occurred                     | DW2 location on Stage 4 shown below in red                                                                                                                                                                                                                                                                                                                                                                                                                                                                                                                                                                                                                                                                                                                                                                                                                                                                                                                                                                                                                                                                                                                                                                                                                                                                                                                                                                                                                                                                                                                                                                                                                                                                                                                                                                                                                                                                                                                                                                                                                                                                                     |
|                                                               | STORY OF THE PROPERTY OF THE P |
| (c) the date and time of the incident                         | 28/02/2023 at 11.37 AM                                                                                                                                                                                                                                                                                                                                                                                                                                                                                                                                                                                                                                                                                                                                                                                                                                                                                                                                                                                                                                                                                                                                                                                                                                                                                                                                                                                                                                                                                                                                                                                                                                                                                                                                                                                                                                                                                                                                                                                                                                                                                                         |
| (d) how the pollution has occurred, is occurring or may occur | The spill occurred when the leachate pump that was installed in DW2 was not able to keep up with the leachate generation, mainly due to significant amount of rainfall onsite. About 300 litres of leachate was released but all contained within the bund onsite, and then pumped back into the leachate lines to the leachate pond. The situation will be constantly monitored.                                                                                                                                                                                                                                                                                                                                                                                                                                                                                                                                                                                                                                                                                                                                                                                                                                                                                                                                                                                                                                                                                                                                                                                                                                                                                                                                                                                                                                                                                                                                                                                                                                                                                                                                              |

(e) the attempts made to prevent, reduce, control, rectify or clean up the pollution or resultant environmental harm caused or threatening to be caused by the incident

The spill was contained within the bund (below) and was pumped into the leachate lines diverting the leachate into the leachate storage pond.